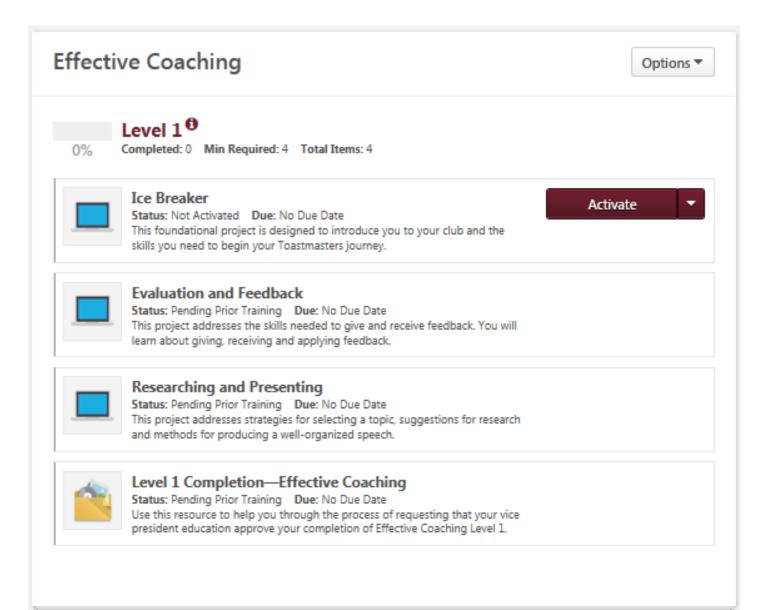

# Level 1 (Effective Coaching)

# Now you KNOW as Much as I DO.

- DON'T be afraid to explore
- If you get stuck:
  - Close down your present session
  - Reopen the Toastmasters site (you will probably still be connected)
  - Log-in, if you are not connected
  - Get back on the Path
- Enjoy the new path you are on.