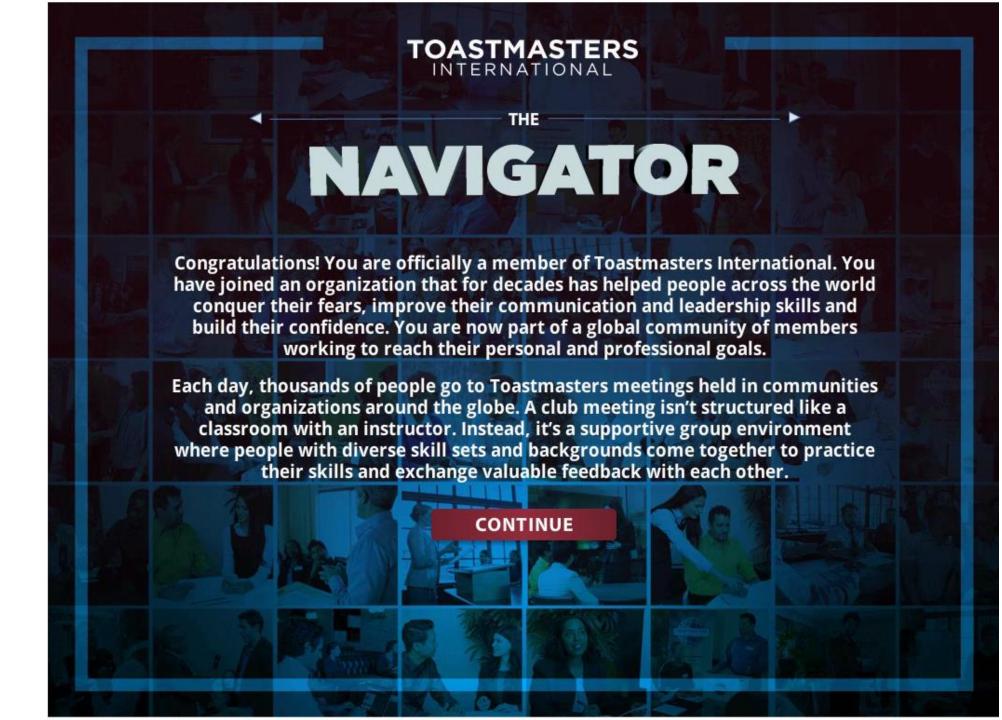

# You are on your Way!

## Thank you for enrolling in Toastmasters Pathways

Your journey has officially begun! You will receive a confirmation email shortly and be able to start your path in approximately 30 minutes. If you have any questions, please contact supplyorders@toastmasters.org or call