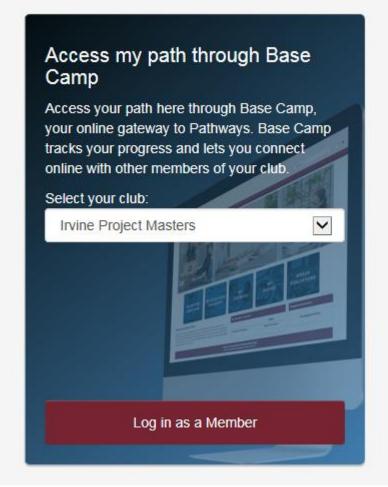

## Welcome to Base Camp

#### WELCOME TO BASE CAMP

Base Camp is your gateway to the Toastmasters Pathways learning experience. Base Camp is where you access your educational materials, your education transcript, interactive projects and other useful tips, tools and resources. If you are new to Base Camp, select the blue Navigating Base Camp tile to learn more.