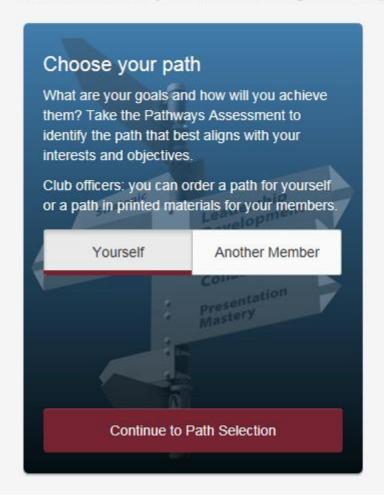

# Choose your Path

### I RECOMMENDED PATHS

When you purchase a path in Pathways, a new shopping cart will be created. Any previous items in your shopping cart will be saved and restored once your Pathways purchase is complete.