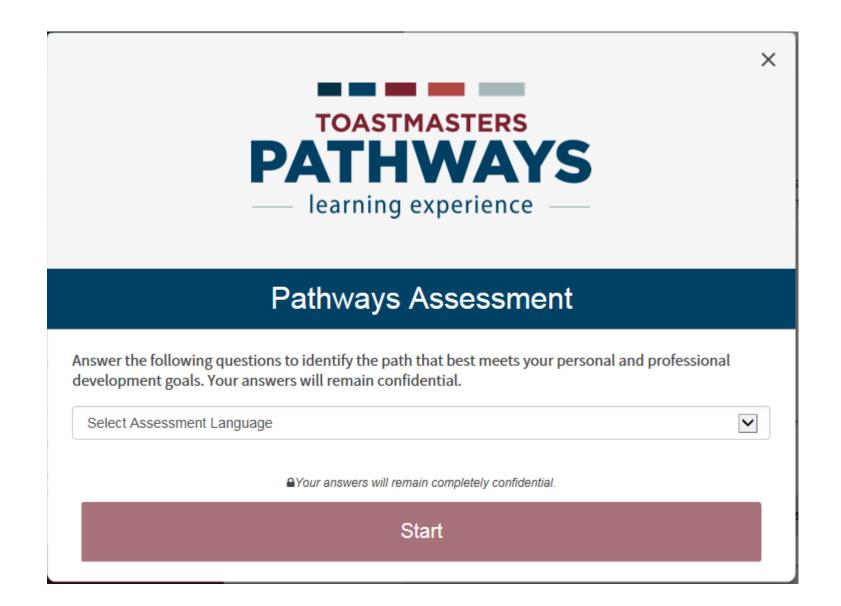

\*If you plan to work in a path in any language other than English, it is highly recommended that you use Base Camp. This way, you can choose from all 10 paths as opposed to two.

**Take Your Assessment** 

# Take Your Assessment (Took 4.5 minutes)

# At the End of the Assessment