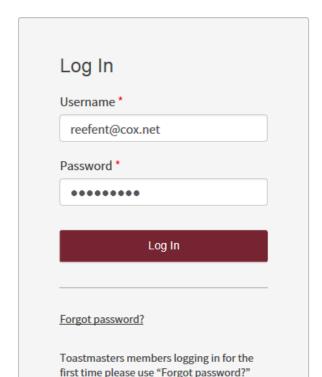

# Disable Pop-up Blocker

- Allow Pop-ups from Toastmaster
- Open Tools (from browser)
- Add toastmasters.csod.com
- Close Pop-up Blocker settings