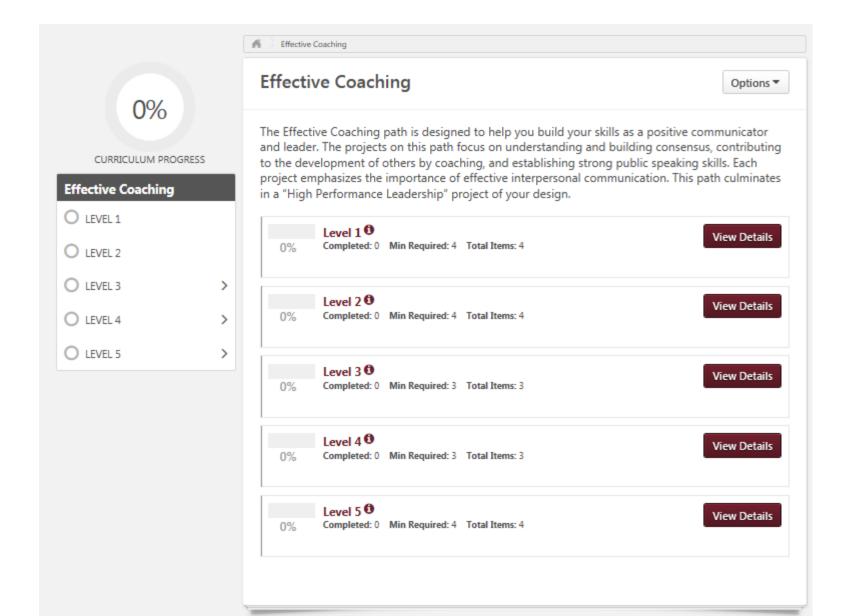

## **Effective Coaching**

This path helps you build your skills as a positive communicator, leader and coach. You will work through projects that focus on understanding and building consensus, contributing to the development of others by coaching and establishing strong public speaking skills. Each project emphasizes the importance of effective interpersonal communication. The Effective Coaching path culminates in a "High Performance Leadership" project of your design.

# Open Curriculum in Base Camp

# Level 1 (Effective Coaching)